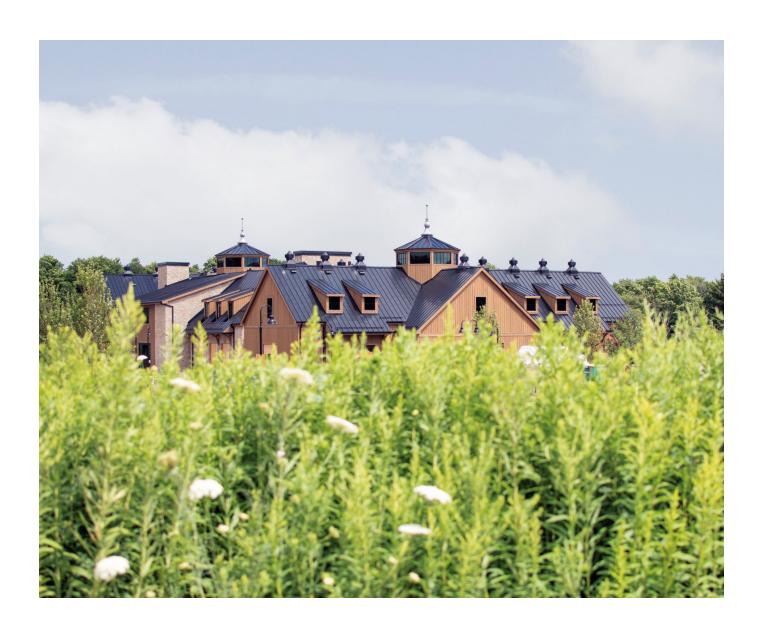

### THE BUILDING

- 55,000 sqft 4 storey hospital
- Set on 50 acres with walking trails
- 5795 sqft indoor arena
- Laboratory
- Pharmacy
- Auditorium for knowledge exchange
- Outdoor paddocks for horses
- Outdoor green space for dogs
- Rubberized heated outdoor ramp for horses & trailers
- ICU

King Animal Hospital has been built to accommodate this vision, to create a calm and gentle open atmosphere within a building of 55,000 sqft including an indoor arena of almost 6,000 sqft, all set within fifty acres. Our grounds feature beautiful walking trails, outdoor paddocks, fabulous green spaces, rubberized heated ramps, water treadmills and pools.