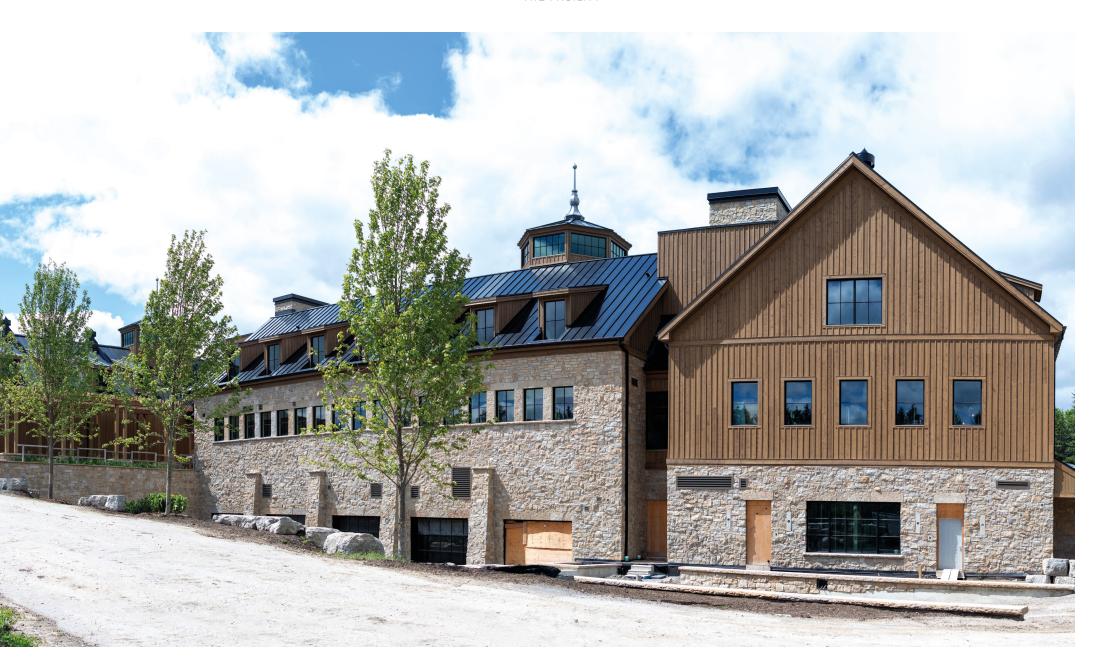

### THE BUILDING

- 55,000 sqft 4 storey hospital
- Set on 50 acres with walking trails
- 5795 sqft indoor arena
- Laboratory
- Pharmacy
- Auditorium for knowledge exchange
- Outdoor paddocks for horses
- Outdoor green space for dogs
- Rubberized heated outdoor ramp for horses & trailers
- ICU

King Animal Hospital has been built to accommodate this vision, to create a calm and gentle open atmosphere within a building of 55,000 sqft including an indoor arena of almost 6,000 sqft, all set within fifty acres. Our grounds feature beautiful walking trails, outdoor paddocks, fabulous green spaces, rubberized heated ramps, water treadmills and pools.