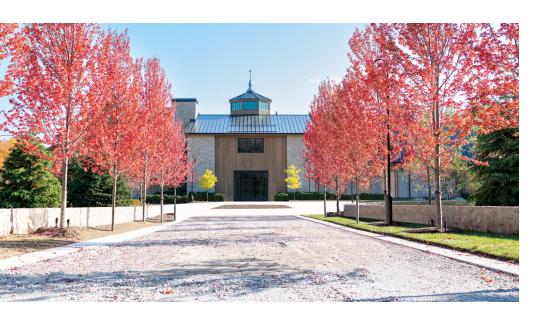

### THE BUILDING

- 55,000 sqft 4 storey hospital
- Set on 50 acres with walking trails
- 5795 sqft indoor arena
- Laboratory
- Pharmacy
- Auditorium for knowledge exchange
- Outdoor paddocks for horses
- Outdoor green space for dogs
- Rubberized heated outdoor ramp for horses & trailers
- ICU

King Animal Hospital has been built to accommodate this vision, to create a calm and gentle open atmosphere within a building of 55,000 sqft including an indoor arena of almost 6,000 sqft, all set within fifty acres. Our grounds feature beautiful walking trails, outdoor paddocks, fabulous green spaces, rubberized heated ramps, water treadmills and pools.