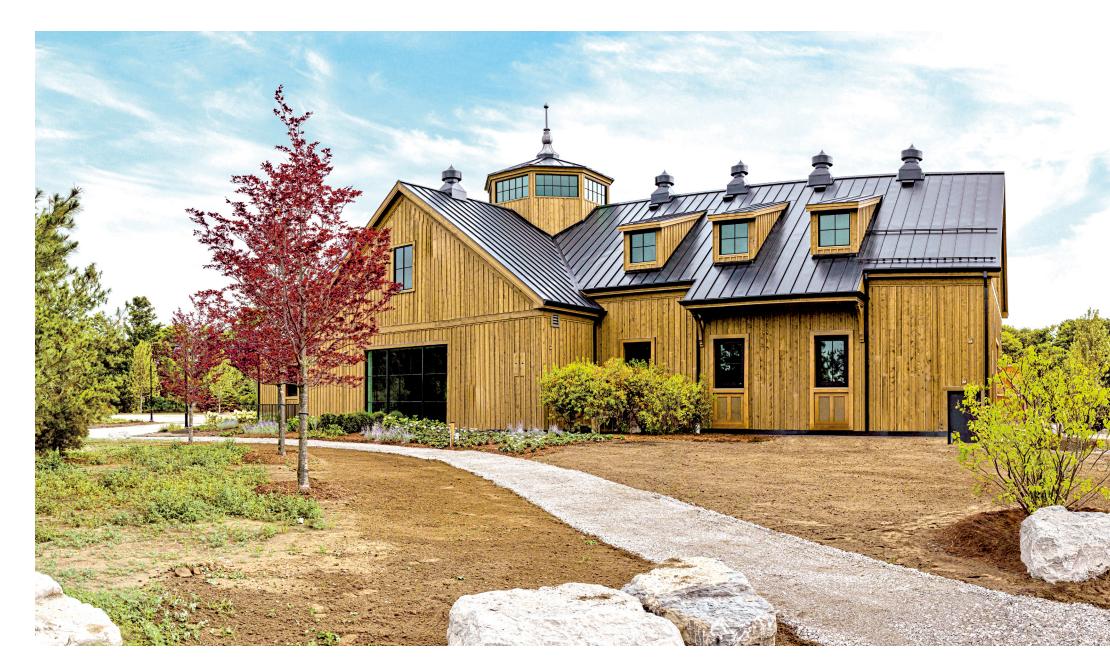

### THE BUILDING

- 55,000 sqft 4 storey hospital
- Set on 50 acres with walking trails
- 5795 sqft indoor arena
- Laboratory
- Pharmacy
- Auditorium for knowledge exchange
- Outdoor paddocks for horses
- Outdoor green space for dogs
- Rubberized heated outdoor ramp for horses & trailers
- ICU

King Animal Hospital has been built to accommodate this vision, to create a calm and gentle open atmosphere within a building of 55,000 sqft including an indoor arena of almost 6,000 sqft, all set within fifty acres. Our grounds feature beautiful walking trails, outdoor paddocks, fabulous green spaces, rubberized heated ramps, water treadmills and pools.